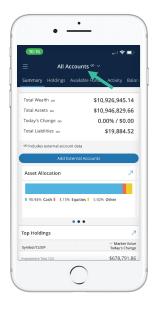

Clicking the All Accounts button (green arrow) on the left margin of the screen will open the Context Switcher, which allows you to select various accounts or institutions to alter your view of the data.