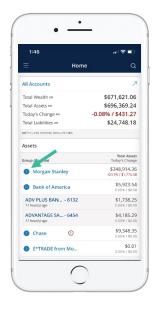

#### MORGAN STANLEY MOBILE APP

Selecting the **Show Only Morgan Stanley Accounts** switch (see green arrow) will quickly remove all external accounts, letting you focus only on accounts held at Morgan Stanley.