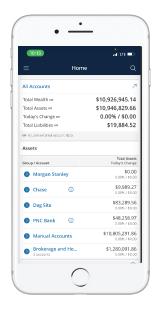

All accounts will be grouped by their respective financial institutions; selecting the expand button (green arrow) will expand that institution and show all underlying accounts.

| Al (Healthourse Categories My Croups<br>Assets  Group/Account 4  Total  Assets(f)  Categorie  Categorie Categorie Categorie  Categorie Categorie | Overview 🖡 Available Fund          | s (Cash+Loans) | nvestment Details | Allocation | Projected Income |         | Alerts 2                                       |
|---------------------------------------------------------------------------------------------------------------------------------------------------------------------------------------------------------------------------------------------------------------------------------------------------------------------------------------------------------------------------------------------------------------------------------------------------------------------------------------------------------------------------------------------------------------------------------------------------------------------------------------------------------------------------------------------------------------------------------------------------------------------------------------------------------------------------------------------------------------------------------------------------------------------------------------------------------------------------------------------------------------------------------------------------------------------------------------------------------------------------------------------------------------------------------------------------------------------------------------------------------------------------------------------------------------------------------------------------------------------------------------------------------------------------------------------------------------------------------------------------------------------------------------------------------------------------------------------------------------------------------------------------------------------------------------------------------------------------------------------------------------------------------------------------------------------------------------------------------------------------------------------------------------------------------------------------------------------------------------------------------------------------------------------------------------------------------------------------------------------------------|------------------------------------|----------------|-------------------|------------|------------------|---------|------------------------------------------------|
| Assets         Total         Assets(9)         Castrol         Description         Castrol         Description         Castrol         Assets(9)         Castrol         Castrol <thcastrol< th=""> <thcastrol< th=""> <thcas< th=""><th></th><th>My Groups</th><th></th><th></th><th></th><th>_</th><th>03/15/2022 03:58 pm</th></thcas<></thcastrol<></thcastrol<>                                                                                                                                                                                                                                                                                                                                                                                                                                                                                                                                                                                                                              |                                    | My Groups      |                   |            |                  | _       | 03/15/2022 03:58 pm                            |
| arcsopiAccount.*     Assets(5)     Cash(6)     Owning     Accises       Total     10,944,829.66     0.00     5,000     0.00     0.000       More an Stately     0.00     0.00     2,000     0.000     0.000       John Dos AAA. Checking - 1259     0.00     0.00     2,000     0.000       O chase     0     0.000     0.000     0.000       O chase     0     0.000     0.000     0.000       More and an one of the state of                                                                                                                                                                                                                                                                                                                                                                                                 | Assets                             |                | -                 |            |                  | lances  | 03/15/2022 03:39 pm                            |
| Total         Total <th< th=""><th>Group/Account 🔺</th><th></th><th></th><th></th><th></th><th>Actions</th><th></th></th<>                                                                                                                                                                                                                                                                                                                                                                                                                                                                                                                                                                                                                                                                                                                                                  | Group/Account 🔺                    |                |                   |            |                  | Actions |                                                |
| Morgani Stanlay         0.00         0.00         0.00         0.00         0.00         0.00         0.00         0.00         0.00         0.00         0.00         0.00         0.00         0.00         0.00         0.00         0.00         0.00         0.00         0.00         0.00         0.00         0.00         0.00         0.00         0.00         0.00         0.00         0.00         0.00         0.00         0.00         0.00         0.00         0.00         0.00         0.00         0.00         0.00         0.00         0.00         0.00         0.00         0.00         0.00         0.00         0.00         0.00         0.00         0.00         0.00         0.00         0.00         0.00         0.00         0.00         0.00         0.00         0.00         0.00         0.00         0.00         0.00         0.00         0.00         0.00         0.00         0.00         0.00         0.00         0.00         0.00         0.00         0.00         0.00         0.00         0.00         0.00         0.00         0.00         0.00         0.00         0.00         0.00         0.00         0.00         0.00         0.00         0.00         0.00         0.00                                                                                                                                                                                                                                                                                                                                                                                                                                                                                                                                                                                                                                                                                                                                                                                                                                                                                  | Total                              |                | 10,946,829.66     | 0.00       |                  |         | Your Morgan Stanley Online 03/15/2022 01:50 pm |
| Joint Disk AAA Choosing - 1:59         UUU         UUU         0.00%         :         Announcements           O chase         O 8,889.27         -         \$500.00         Announcements           August 2000         -         \$100.00         Part 300.00         Part 300.00                                                                                                                                                                                                                                                                                                                                                                                                                                                                                                                                                                                                                                                                                                                                                                                                                                                                                                                                                                                                                                                                                                                                                                                                                                                                                                                                                                                                                                                                                                                                                                                                                                                                                                                                                                                                                                             | <ul> <li>Morgan Stanley</li> </ul> |                | 0.00              | 0.00       |                  |         |                                                |
| Case     C 1899.27 - 1900     April 202       | John Doe AAA Checking - 1          | 259            | 0.00              | 0.00       |                  | ÷       |                                                |
|                                                                                                                                                                                                                                                                                                                                                                                                                                                                                                                                                                                                                                                                                                                                                                                                                                                                                                                                                                                                                                                                                                                                                                                                                                                                                                                                                                                                                                                                                                                                                                                                                                                                                                                                                                                                                                                                                                                                                                                                                                                                                                                                 | Chase                              | 0              | 9,989.27          | -          |                  |         |                                                |
|                                                                                                                                                                                                                                                                                                                                                                                                                                                                                                                                                                                                                                                                                                                                                                                                                                                                                                                                                                                                                                                                                                                                                                                                                                                                                                                                                                                                                                                                                                                                                                                                                                                                                                                                                                                                                                                                                                                                                                                                                                                                                                                                 | O Dag Site                         | 0              | 83,289.56         | -          |                  |         | Pay + Transfer                                 |
|                                                                                                                                                                                                                                                                                                                                                                                                                                                                                                                                                                                                                                                                                                                                                                                                                                                                                                                                                                                                                                                                                                                                                                                                                                                                                                                                                                                                                                                                                                                                                                                                                                                                                                                                                                                                                                                                                                                                                                                                                                                                                                                                 | /                                  |                |                   |            |                  |         |                                                |
|                                                                                                                                                                                                                                                                                                                                                                                                                                                                                                                                                                                                                                                                                                                                                                                                                                                                                                                                                                                                                                                                                                                                                                                                                                                                                                                                                                                                                                                                                                                                                                                                                                                                                                                                                                                                                                                                                                                                                                                                                                                                                                                                 |                                    |                |                   |            |                  |         |                                                |