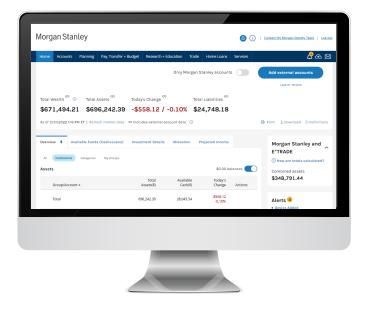

With full visibility of your assets and liabilities all in one place, you and your Morgan Stanley Financial Advisor can obtain a comprehensive view of your total wealth<sup>1</sup> to help you track your goals or to start planning for your future using cutting-edge technology. Once your external accounts are added, you can benefit from:

#### MORE INFORMED WEALTH PLANNING

You and your Financial Advisor can now make more informed decisions with respect to your Morgan Stanley accounts by identifying opportunities and risks across your full financial picture.