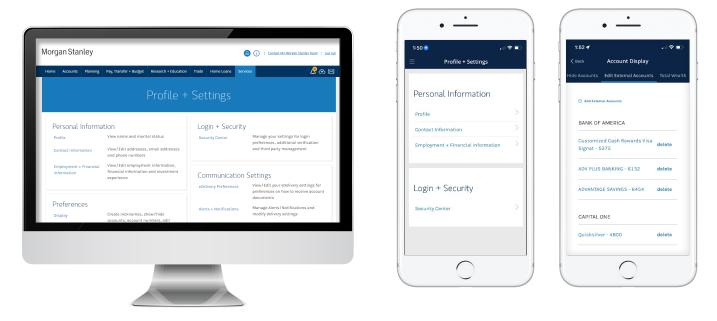

To modify account visibility, nicknames and inclusion in the Total Wealth calculation, please select the pencil icon next to the account name in the account selector panel. You may also achieve this by going to Services/Profile & Settings/Account Display. To modify external accounts, go to Services/Profile & Settings/Display/External Accounts.