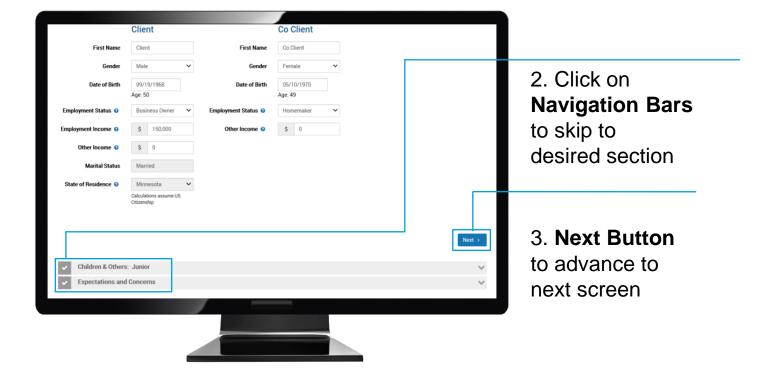

## Morgan Stanley

#### Understanding

# LifeView® Portal

Morgan Stanley's LifeView® Financial Planning tool's client portal, LifeView® Portal, provides your Financial Advisor with more robust financial planning capabilities, while giving you an easier and more intuitive user experience.

The link provided to you by your Financial Advisor will take you to the LifeView® Portal. See how it works.



## Ways to Navigate through the tool.





#### Morgan Stanley

#### **Disclosures**

A LifeView Financial Goal Analysis or LifeView Financial Plan ("Financial Plan") is based on the methodology, estimates, and assumptions, as described in your report, as well as personal data provided by you. It should be considered a working document that can assist you with your objectives. Morgan Stanley makes no guarantees as to future results or that an individual's investment objectives will be achieved. The responsibility for implementing, monitoring and adjusting your goal analysis or financial plan rests with you. After your Financial Advisor delivers your report to you, if you so desire, your Financial Advisor can help you implement any part that you choose; however, you are not obligated to work with your Financial Advisor or Morgan S