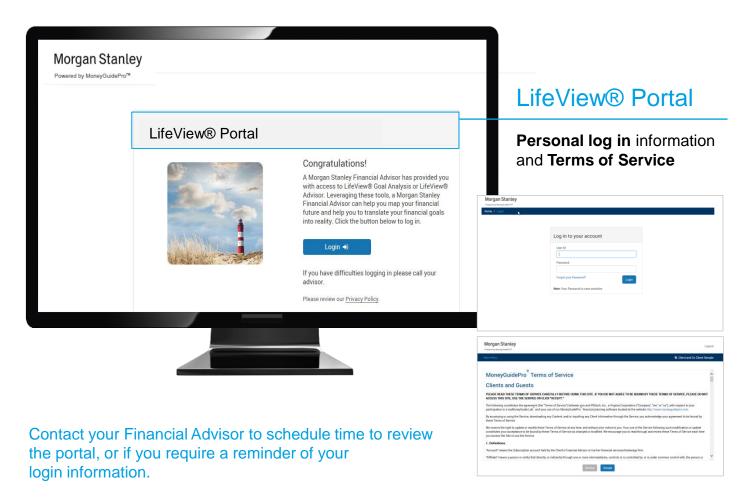

# LifeView® Portal

Morgan Stanley's LifeView® Financial Planning tool's client portal, LifeView® Portal, provides your Financial Advisor with more robust financial planning capabilities, while giving you an easier and more intuitive user experience.

The link provided to you by your Financial Advisor will take you to the LifeView® Portal. See how it works.