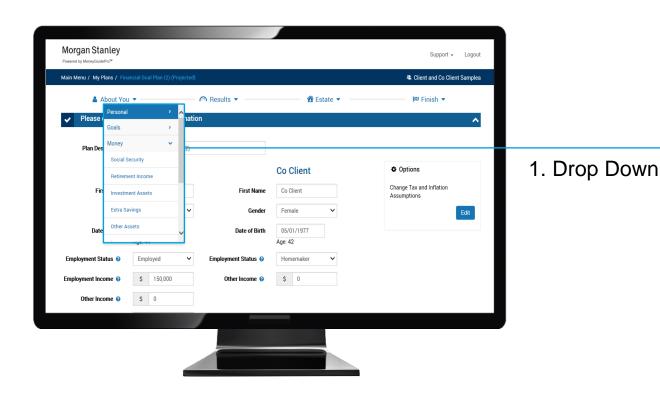

## Morgan Stanley

#### Understanding

# LifeView® Portal

Morgan Stanley's LifeView® Financial Planning tool's client portal, LifeView® Portal, provides your Financial Advisor with more robust financial planning capabilities, while giving you an easier and more intuitive user experience.

The link provided to you by your Financial Advisor will take you to the LifeView® Portal. See how it works.



## Ways to Navigate through the tool.





#### Morgan Stanley

#### **Disclosures**

A LifeView Financial Goal Analysis or LifeView Financial Plan ("Financial Plan") is based on the methodology, estimates, and assumptions, as described in your report, as well as personal data provided by you. It should be considered a working document that can assist you with your objectives. Morgan Stanley makes no guarantees as to future results or that an individual's investment objectives will be achieved. The responsibility for implementing, monitoring and adjusting your goal analysis or financial plan rests with you. After your Financial Advisor delivers your report to you, if you so desire, your Financial Advisor can help you implement any part that you choose; however, you are not obligated to work with your Financial Advisor or Morgan