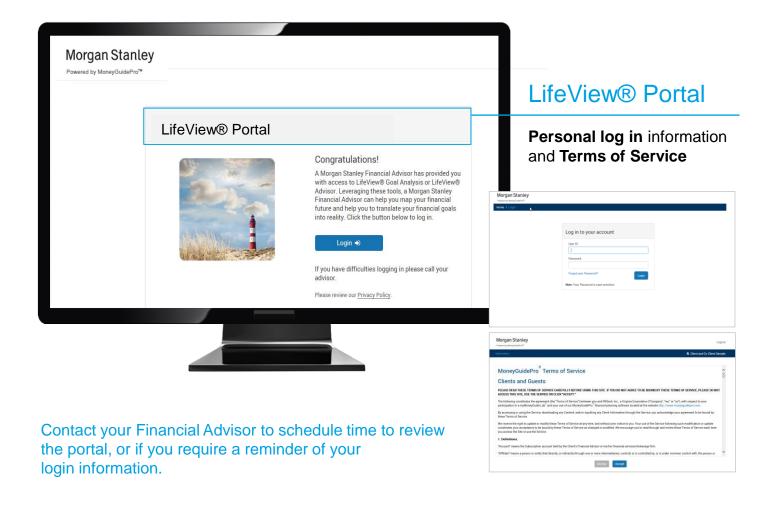

# LifeView® Portal

Morgan Stanley's LifeView® Financial Planning tool's client portal, LifeView® Portal, provides your Financial Advisor with more robust financial planning capabilities, while giving you an easier and more intuitive user experience.

The link provided to you by your Financial Advisor will take you to the LifeView® Portal. See how it works.