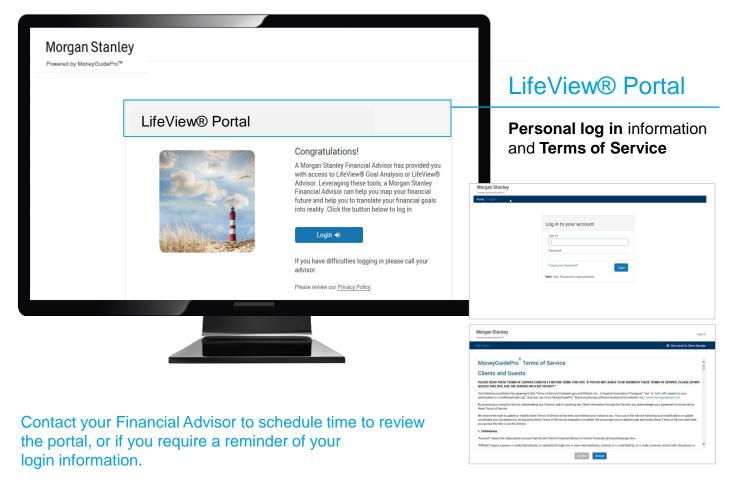

# LifeView® Portal

Morgan Stanley's LifeView® Financial Planning tool's client portal, LifeView® Portal, provides your Financial Advisor with more robust financial planning capabilities, while giving you an easier and more intuitive user experience.

The link provided to you by your Financial Advisor will take you to the LifeView® Portal. See how it works.