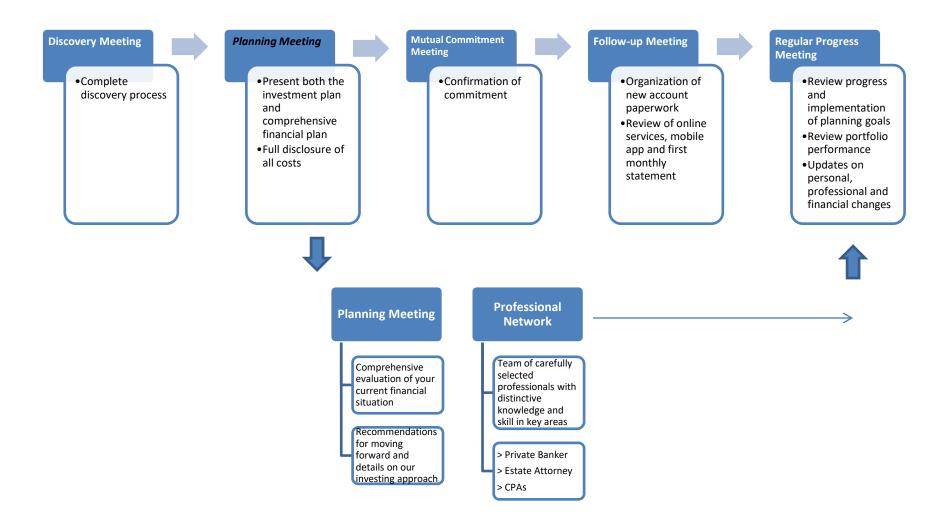

## **The Wealth Management Consultative Process**



## **Wealth Management Formula**

AP = Advanced IC= Investment **RM= Relationship** WM = IC + AP + RMConsulting **Planning Strategies** Management AP (Advanced Planning) WM > Portfolio (Wealth RM Management) WE (Relationship (Wealth > Performance IC analysis Strategies) **CRM** Consulting) (Client Relationship > Asset allocation WT (Wealth Transfer) ΑP > Risk evaluation (Advanced Planning) **PNRM** WP (Professional Network > Portfolio monitoring (Wealth Preservation) RM and rebalancing Management) (Relationship Management) CG (Charitable Giving)

Morgan Stanley and its Financial Advisors do not provide tax or legal advice. Individuals should seek advice based on their particular circumstances from an independent tax advisor.

The Morgan Stanley Mobile App is currently available for iPhon