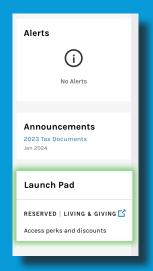

# **Unlock Your VIP Offers**

We hope you'll make full use of the benefits that await you and your family on the program's website.

Getting started is quick and easy:

- Go to <u>www.msreserved.com</u> and click Enroll in the upper right corner, or
- Log in to your Morgan Stanley Online account, scroll down the page and click "Reserved Living & Giving" in the Launch Pad on the right side of your screen, or
- Access Reserved Living & Giving through the Morgan Stanley app by clicking on our banner in the menu.