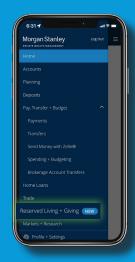

# Don't Forget To Access Offers and More on the Morgan Stanley Mobile App

Download the latest version and find Reserved in the main menu. Now available in the <u>Apple App Store</u> or <u>Google Play Store</u>.<sup>2</sup>

# **Unlock Your VIP Offers**

We hope you'll make full use of the benefits that await you and your family on the program's website.

Getting started is quick and easy:

- Go to <u>www.msreserved.com</u> and click Enroll in the upper right corner, or
- Log in to your Morgan Stanley Online account, scroll down the page and click "Reserved Living & Giving" in the Launch Pad on the right side of your screen, or
- Access Reserved Living & Giving through the Morgan Stanley app by clicking on our banner in the menu.