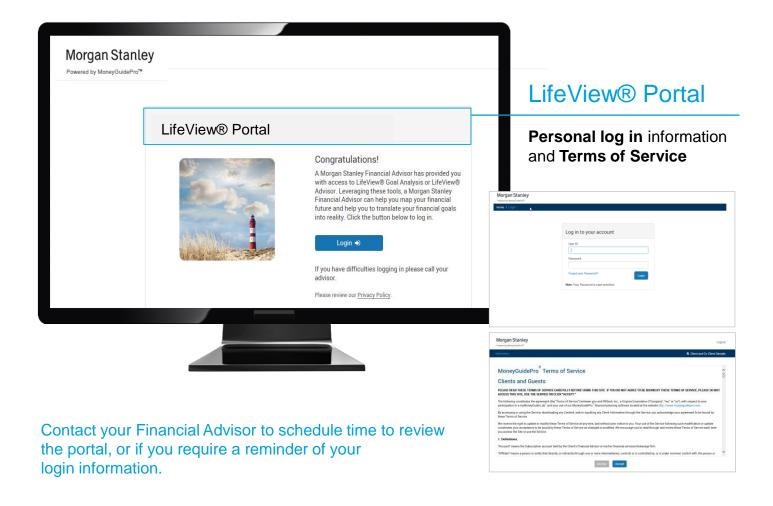

# LifeView® Portal

Morgan Stanley's LifeView® Financial Planning tool's client portal, LifeView® Portal, provides your Financial Advisor with more robust financial planning capabilities, while giving you an easier and more intuitive user experience.

The link provided to you by your Financial Advisor will take you to the LifeView® Portal. See how it works.