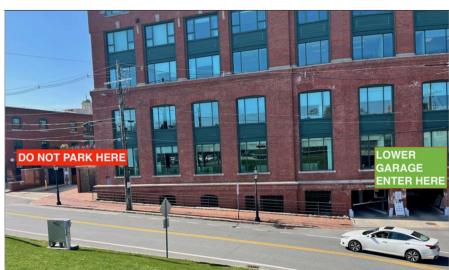

Follow highlighted route to town and take a left onto Bow Street. At the top of the hill Bow St. ends. Take a right onto Chapel Street. Stay in the left lane and cross over Daniel Street continuing straight. At the next stop sign, take a left onto State Street and proceed in the far-right lane. Go straight at the stop sign and proceed under the bridge/overpass until you see a garage entrance. You will see several signs that say No Public Parking, this is the correct garage. Enter on the right, take a ticket and please bring into Morgan Stanley with you so that we may validate your parking. Once in the garage, you may park in any open spot not otherwise designated as resident parking. If you proceed through the garage as if exiting there are four Morgan Stanley designated parking spots on the right prior to the exit. Take the elevator up to the first floor and when exiting the elevator go right to find the entrance to Morgan Stanley.