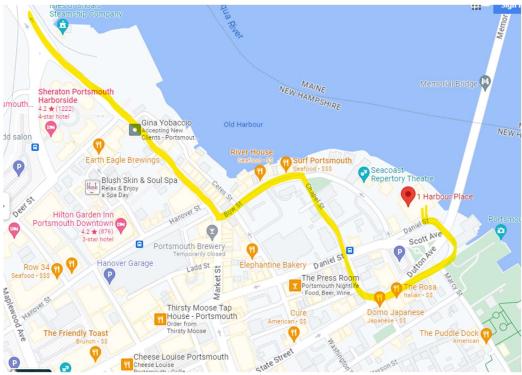

## **Morgan Stanley Portsmouth**

1 Harbour Pl Suite 125 Portsmouth NH 03801 603-422-8900

(You may also enter 1 Daniel St Portsmouth to navigate via GPS)

From Rt 95 take the Market Street exit and head towards downtown Portsmouth

Follow highlighted route to town and take a left onto Bow Street. At the top of the hill Bow St. ends. Take a right onto Chapel Street. Stay in the left lane and cross over Daniel Street continuing straight. At the next stop sign, take a left onto State Street and proceed in the far-right lane. Go straight at the stop sign and proceed under the bridge/overpass until you see a garage entrance. You will see several signs that say No Public Parking, this is the correct garage. Enter on the right, take a ticket and please bring into Morgan Stanley with you so that we may validate your parking. Once in the garage, you may park in any open spot not otherwise designated as resident parking. If you proceed through the garage as if exiting there are four Morgan Stanley designated parking spots on the right prior to the exit. Take the elevator up to the first floor and when exiting the elevator go right to find the entrance to Morgan Stanley.