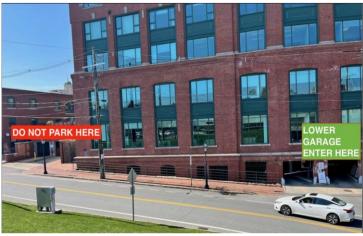

## From Rt 95 take the Market Street exit and head towards downtown Portsmouth

Follow highlighted route to town and take a left onto Bow Street. At the top of the hill Bow St. ends. Take a right onto Chapel Street. Stay in the left lane and cross over Daniel Street continuing straight. At the next stop sign, take a left onto State Street and proceed in the far-right lane. Go straight at the stop sign and proceed under the bridge/overpass until you see a garage entrance. You will see several signs that say No Public Parking, this is the correct garage. Enter on the right, take a ticket and please bring into Morgan Stanley with you so that we may validate your parking. Once in the garage, you may park in any open spot not otherwise designated as resident parking. If you proceed through the garage as if exiting there are four Morgan Stanley designated parking spots on the right prior to the exit. Take the elevator up to the first floor and when exiting the elevator go right to find the entrance to Morgan Stanley.