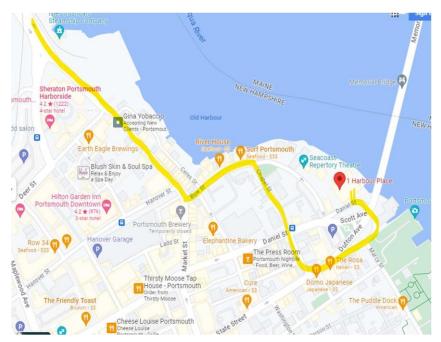

## From Rt 95 take the Market Street exit and head towards downtown Portsmouth

Follow highlighted route to town and take a left onto Bow Street. At the top of the hill Bow St. ends. Take a right onto Chapel Street. Stay in the left lane and cross over Daniel Street continuing straight. At the next stop sign, take a left onto State Street and proceed in the far-right lane. Go straight at the stop sign and proceed under the bridge/overpass until you see a garage entrance. You will see several signs that say No Public Parking, this is the correct garage. Enter on the right, take a ticket and please bring into Morgan Stanley with you so that we may validate your parking. Once in the garage, you may park in any open spot not otherwise designated as resident parking. If you proceed through the garage as if exiting there are four Morgan Stanley designated parking spots on the right prior to the exit. Take the elevator up to the first floor and when exiting the elevator go right to find the entrance to Morgan Stanley.